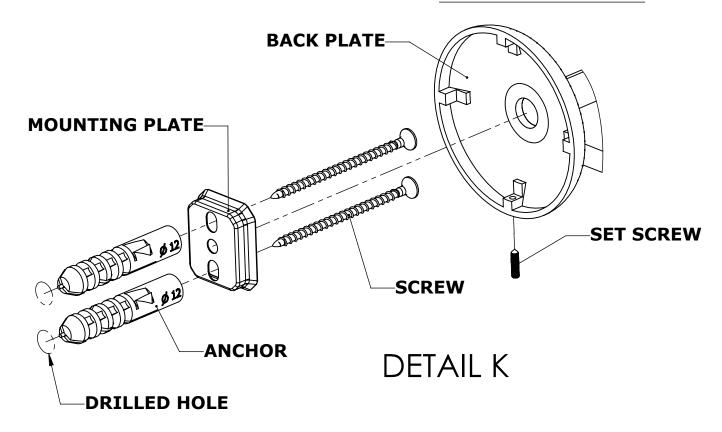

#### Step 1: Drill holes in Wall for screw anchors and attach Mounting Plate to Wall

Determine your desired location for installation and make a mark for the location of the mounting plate. Remove mounting plate from backplate by loosening set screw in backplate as pictured below. Place center hole of mounting plate over mark made above. Make 2 marks where mounting screws will be placed as shown below. Drill hole at each of the marks. (You may substitute other style mounting anchors or screws if desired). Place anchors into the holes made. Place mounting plate over holes and secure to mounting surface using screws as shown below.