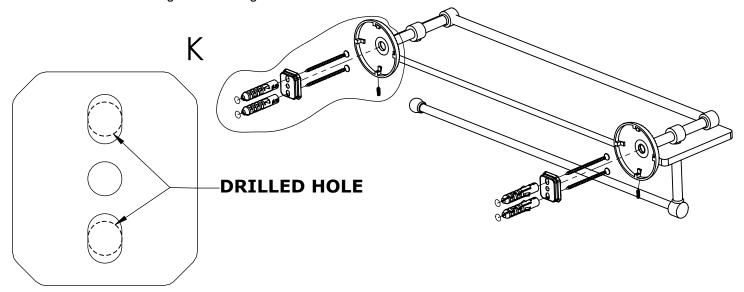

#### Step 1: Drill holes in Wall for screw anchors and attach Mounting Plate to Wall

Determine your desired location for installation and make a mark for the location of the mounting plate. Remove mounting plate from backplate by loosening set screw in backplate as pictured below. Place center hole of mounting plate over mark made above. Make 2 marks where mounting screws will be placed as shown below. Drill hole at each of the marks. (You may substitute other style mounting anchors or screws if desired). Place anchors into the holes made. Place mounting plate over holes and secure to mounting surface using screws as shown below.