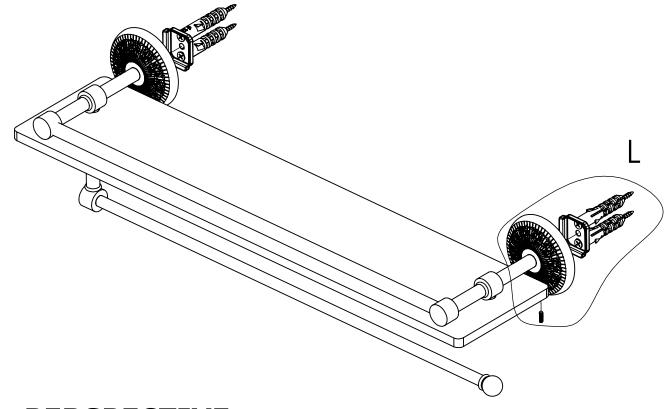

#### **Step 2:** Attach Bracket to Mounting Plate.

Place bracket on mounting plate and secure by tightening set screw as shown below.