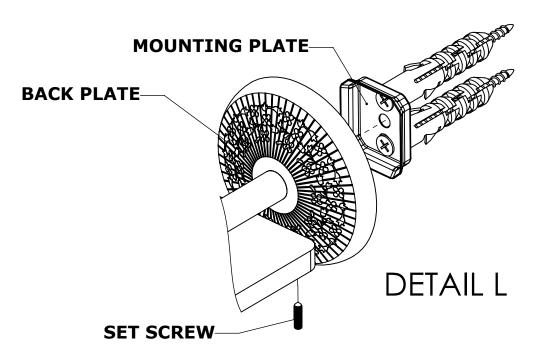

#### **Step 2:** Attach Bracket to Mounting Plate.

Place bracket on mounting plate and secure by tightening set screw as shown below.